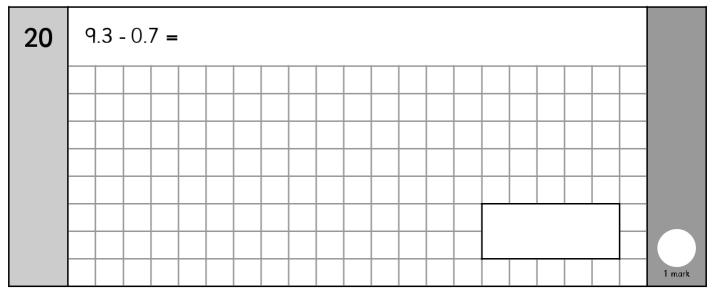

## Guidance:

| question | answer                           | marks |
|----------|----------------------------------|-------|
| 1        | 487                              | 1     |
| 2        | 53                               | 1     |
| 3        | 839                              | 1     |
| 4        | 88                               | 1     |
| 5        | 368                              | 1     |
| 6        | 25                               | 1     |
| 7        | 10 or 5/6                        | 1     |
| 8        | $\frac{4}{6}$ or $\frac{2}{3}$   | 1     |
| 9        | 9210                             | 1     |
| 10       | 8217                             | 1     |
| 11       | 8022                             | 1     |
| 12       | 7883                             | 1     |
| 13       | 110                              | 1     |
| 14       | 34                               | 1     |
| 15       | 3168                             | 1     |
| 16       | 2874                             | 1     |
| 17       | 1 <del>3</del> 5                 | 1     |
| 18       | $\frac{6}{20}$ or $\frac{3}{10}$ | 1     |
| 19       | 7.9                              | 1     |
| 20       | 8.6                              | 1     |
| 21       | 2.4                              | 1     |