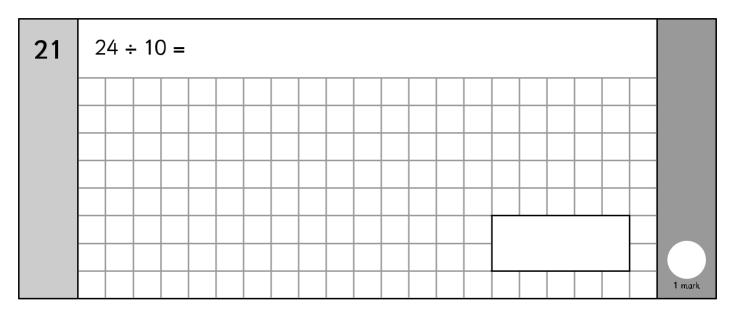

## Guidance:

| question | answer                           | marks |
|----------|----------------------------------|-------|
| 1        | 487                              | 1     |
| 2        | 53                               | 1     |
| 3        | 839                              | 1     |
| 4        | 88                               | 1     |
| 5        | 368                              | 1     |
| 6        | 25                               | 1     |
| 7        | 10 or 5/6                        | 1     |
| 8        | $\frac{4}{6}$ or $\frac{2}{3}$   | 1     |
| 9        | 9210                             | 1     |
| 10       | 8217                             | 1     |
| 11       | 8022                             | 1     |
| 12       | 7883                             | 1     |
| 13       | 110                              | 1     |
| 14       | 34                               | 1     |
| 15       | 3168                             | 1     |
| 16       | 2874                             | 1     |
| 17       | 1 <del>3</del> 5                 | 1     |
| 18       | $\frac{6}{20}$ or $\frac{3}{10}$ | 1     |
| 19       | 7.9                              | 1     |
| 20       | 8.6                              | 1     |
| 21       | 2.4                              | 1     |