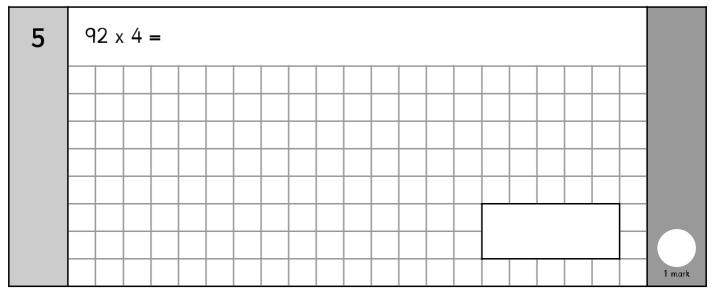

## Guidance:

| question | answer                           | marks |
|----------|----------------------------------|-------|
| 1        | 487                              | 1     |
| 2        | 53                               | 1     |
| 3        | 839                              | 1     |
| 4        | 88                               | 1     |
| 5        | 368                              | 1     |
| 6        | 25                               | 1     |
| 7        | 10 or 5/6                        | 1     |
| 8        | $\frac{4}{6}$ or $\frac{2}{3}$   | 1     |
| 9        | 9210                             | 1     |
| 10       | 8217                             | 1     |
| 11       | 8022                             | 1     |
| 12       | 7883                             | 1     |
| 13       | 110                              | 1     |
| 14       | 34                               | 1     |
| 15       | 3168                             | 1     |
| 16       | 2874                             | 1     |
| 17       | 1 <del>3</del> 5                 | 1     |
| 18       | $\frac{6}{20}$ or $\frac{3}{10}$ | 1     |
| 19       | 7.9                              | 1     |
| 20       | 8.6                              | 1     |
| 21       | 2.4                              | 1     |