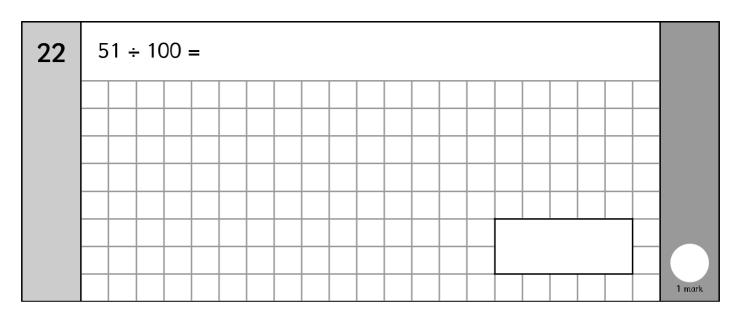

| question | answer | marks    |
|----------|--------|----------|
| 22       | 0.51   | 1        |
| 23       | 16     | 1        |
| 24       | 2.27   | 1        |
|          |        | Total 24 |