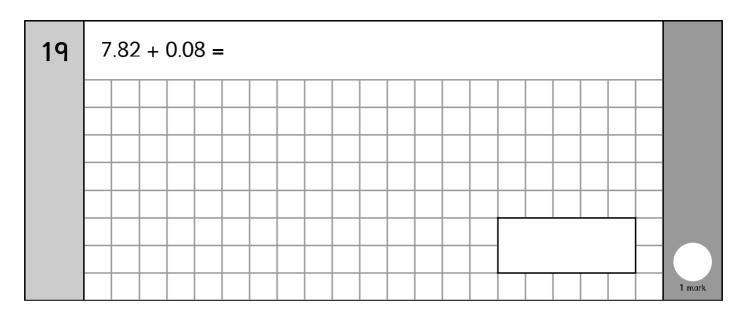

## Guidance:

| question | answer                           | marks |
|----------|----------------------------------|-------|
| 1        | 487                              | 1     |
| 2        | 53                               | 1     |
| 3        | 839                              | 1     |
| 4        | 88                               | 1     |
| 5        | 368                              | 1     |
| 6        | 25                               | 1     |
| 7        | 10 or 5/6                        | 1     |
| 8        | $\frac{4}{6}$ or $\frac{2}{3}$   | 1     |
| 9        | 9210                             | 1     |
| 10       | 8217                             | 1     |
| 11       | 8022                             | 1     |
| 12       | 7883                             | 1     |
| 13       | 110                              | 1     |
| 14       | 34                               | 1     |
| 15       | 3168                             | 1     |
| 16       | 2874                             | 1     |
| 17       | 1 <del>3</del> 5                 | 1     |
| 18       | $\frac{6}{20}$ or $\frac{3}{10}$ | 1     |
| 19       | 7.9                              | 1     |
| 20       | 8.6                              | 1     |
| 21       | 2.4                              | 1     |