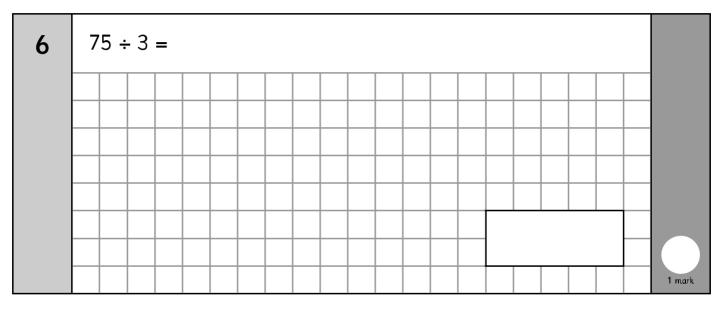

## Guidance:

| question | answer                           | marks |
|----------|----------------------------------|-------|
| 1        | 487                              | 1     |
| 2        | 53                               | 1     |
| 3        | 839                              | 1     |
| 4        | 88                               | 1     |
| 5        | 368                              | 1     |
| 6        | 25                               | 1     |
| 7        | 10 or 5/6                        | 1     |
| 8        | $\frac{4}{6}$ or $\frac{2}{3}$   | 1     |
| 9        | 9210                             | 1     |
| 10       | 8217                             | 1     |
| 11       | 8022                             | 1     |
| 12       | 7883                             | 1     |
| 13       | 110                              | 1     |
| 14       | 34                               | 1     |
| 15       | 3168                             | 1     |
| 16       | 2874                             | 1     |
| 17       | 1 <del>3</del> 5                 | 1     |
| 18       | $\frac{6}{20}$ or $\frac{3}{10}$ | 1     |
| 19       | 7.9                              | 1     |
| 20       | 8.6                              | 1     |
| 21       | 2.4                              | 1     |