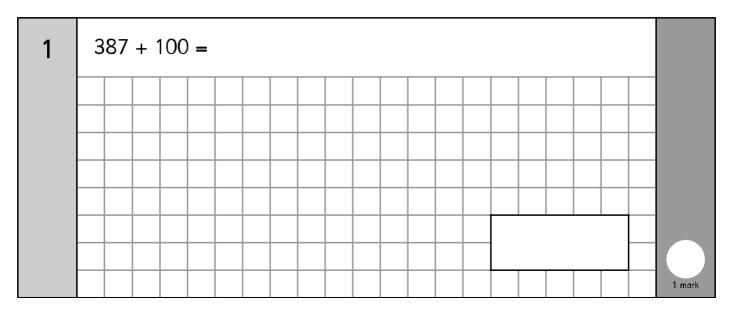

## Guidance:

| question | answer                           | marks |
|----------|----------------------------------|-------|
| 1        | 487                              | 1     |
| 2        | 53                               | 1     |
| 3        | 839                              | 1     |
| 4        | 88                               | 1     |
| 5        | 368                              | 1     |
| 6        | 25                               | 1     |
| 7        | 10 or 5/6                        | 1     |
| 8        | $\frac{4}{6}$ or $\frac{2}{3}$   | 1     |
| 9        | 9210                             | 1     |
| 10       | 8217                             | 1     |
| 11       | 8022                             | 1     |
| 12       | 7883                             | 1     |
| 13       | 110                              | 1     |
| 14       | 34                               | 1     |
| 15       | 3168                             | 1     |
| 16       | 2874                             | 1     |
| 17       | 1 <del>3</del> 5                 | 1     |
| 18       | $\frac{6}{20}$ or $\frac{3}{10}$ | 1     |
| 19       | 7.9                              | 1     |
| 20       | 8.6                              | 1     |
| 21       | 2.4                              | 1     |