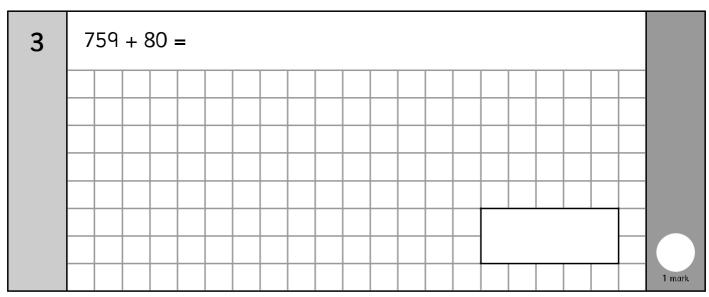

## Guidance:

| question | answer                           | marks |
|----------|----------------------------------|-------|
| 1        | 487                              | 1     |
| 2        | 53                               | 1     |
| 3        | 839                              | 1     |
| 4        | 88                               | 1     |
| 5        | 368                              | 1     |
| 6        | 25                               | 1     |
| 7        | 10 or 5/6                        | 1     |
| 8        | $\frac{4}{6}$ or $\frac{2}{3}$   | 1     |
| 9        | 9210                             | 1     |
| 10       | 8217                             | 1     |
| 11       | 8022                             | 1     |
| 12       | 7883                             | 1     |
| 13       | 110                              | 1     |
| 14       | 34                               | 1     |
| 15       | 3168                             | 1     |
| 16       | 2874                             | 1     |
| 17       | 1 <del>3</del> 5                 | 1     |
| 18       | $\frac{6}{20}$ or $\frac{3}{10}$ | 1     |
| 19       | 7.9                              | 1     |
| 20       | 8.6                              | 1     |
| 21       | 2.4                              | 1     |