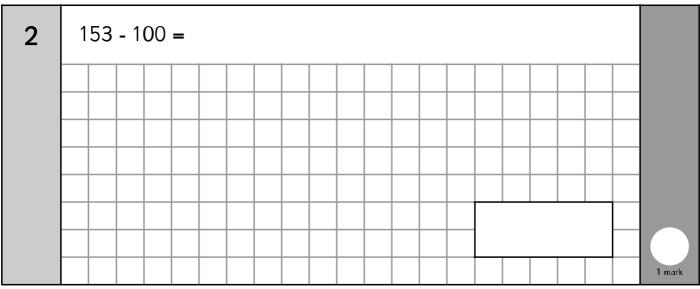

## Guidance:

| question | answer                           | marks |
|----------|----------------------------------|-------|
| 1        | 487                              | 1     |
| 2        | 53                               | 1     |
| 3        | 839                              | 1     |
| 4        | 88                               | 1     |
| 5        | 368                              | 1     |
| 6        | 25                               | 1     |
| 7        | 10 or 5/6                        | 1     |
| 8        | $\frac{4}{6}$ or $\frac{2}{3}$   | 1     |
| 9        | 9210                             | 1     |
| 10       | 8217                             | 1     |
| 11       | 8022                             | 1     |
| 12       | 7883                             | 1     |
| 13       | 110                              | 1     |
| 14       | 34                               | 1     |
| 15       | 3168                             | 1     |
| 16       | 2874                             | 1     |
| 17       | 1 <del>3</del> 5                 | 1     |
| 18       | $\frac{6}{20}$ or $\frac{3}{10}$ | 1     |
| 19       | 7.9                              | 1     |
| 20       | 8.6                              | 1     |
| 21       | 2.4                              | 1     |