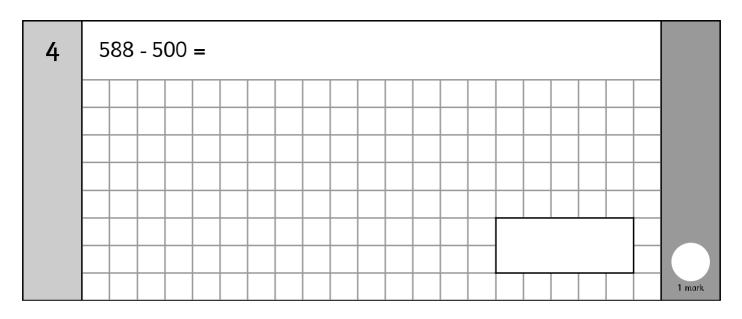

## Guidance:

| question | answer                           | marks |
|----------|----------------------------------|-------|
| 1        | 487                              | 1     |
| 2        | 53                               | 1     |
| 3        | 839                              | 1     |
| 4        | 88                               | 1     |
| 5        | 368                              | 1     |
| 6        | 25                               | 1     |
| 7        | 10 or 5/6                        | 1     |
| 8        | $\frac{4}{6}$ or $\frac{2}{3}$   | 1     |
| 9        | 9210                             | 1     |
| 10       | 8217                             | 1     |
| 11       | 8022                             | 1     |
| 12       | 7883                             | 1     |
| 13       | 110                              | 1     |
| 14       | 34                               | 1     |
| 15       | 3168                             | 1     |
| 16       | 2874                             | 1     |
| 17       | 1 <del>3</del> 5                 | 1     |
| 18       | $\frac{6}{20}$ or $\frac{3}{10}$ | 1     |
| 19       | 7.9                              | 1     |
| 20       | 8.6                              | 1     |
| 21       | 2.4                              | 1     |