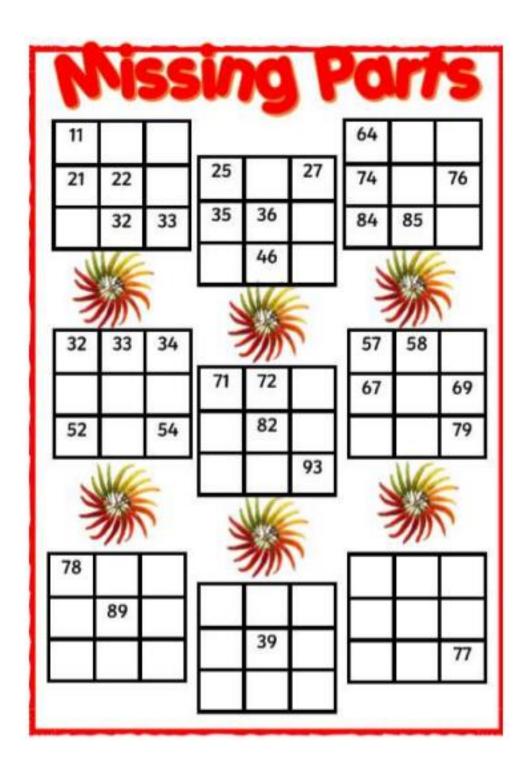

## **Monday Maths Activity**



## Mystery numbers (2)

| I'm thinking of a number between 1 and 20.                                                                                                                                    |
|-------------------------------------------------------------------------------------------------------------------------------------------------------------------------------|
| It is bigger than 15                                                                                                                                                          |
| It has a 7 in it.                                                                                                                                                             |
| My number is