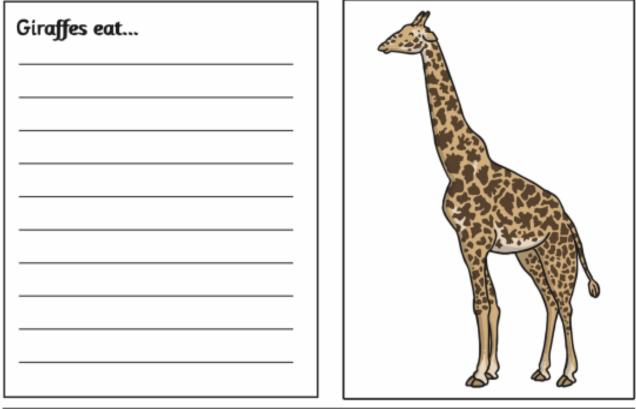

## Giraffe Fact File Activity Sheet

| Giraffes live | Giraffes survive |
|---------------|------------------|
|               |                  |
|               |                  |
|               |                  |
|               |                  |
|               |                  |
|               |                  |