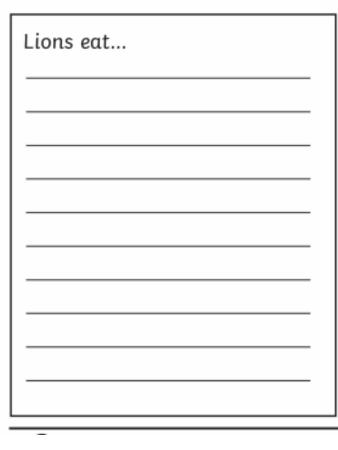

# **Lion Fact File**

### **Activity Sheet**

| I | Lions live |
|---|------------|
|   |            |
|   |            |
|   |            |
|   |            |
|   |            |
|   |            |

| Lions survive |   |
|---------------|---|
|               | - |
|               | - |
|               | - |
|               | - |
|               | - |