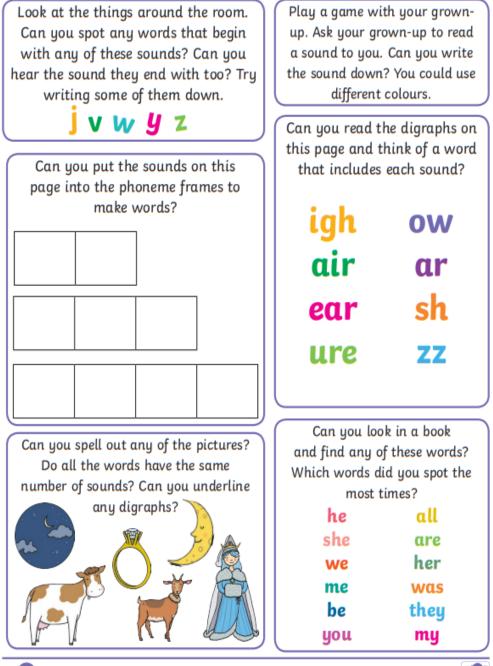

### **Phase 2 Home Learning Challenges**

Look at things around the room and say the sound they begin with. Can you hear the sound they end with too? Try writing some of them down.

Can you spell out any of the pictures? Tell your grown-up which sound it begins with and which sound it ends with. Do all the words have the same number of sounds?

Can you put the sounds on this page into the phoneme frames to make words? Play a game with your grown-up. Take it in turns to give instructions. For example, 'Touch your f-ee-t' or 'Stand u-p'.

#### **Phase 3 Home Learning Challenges**

visit twinkl.com