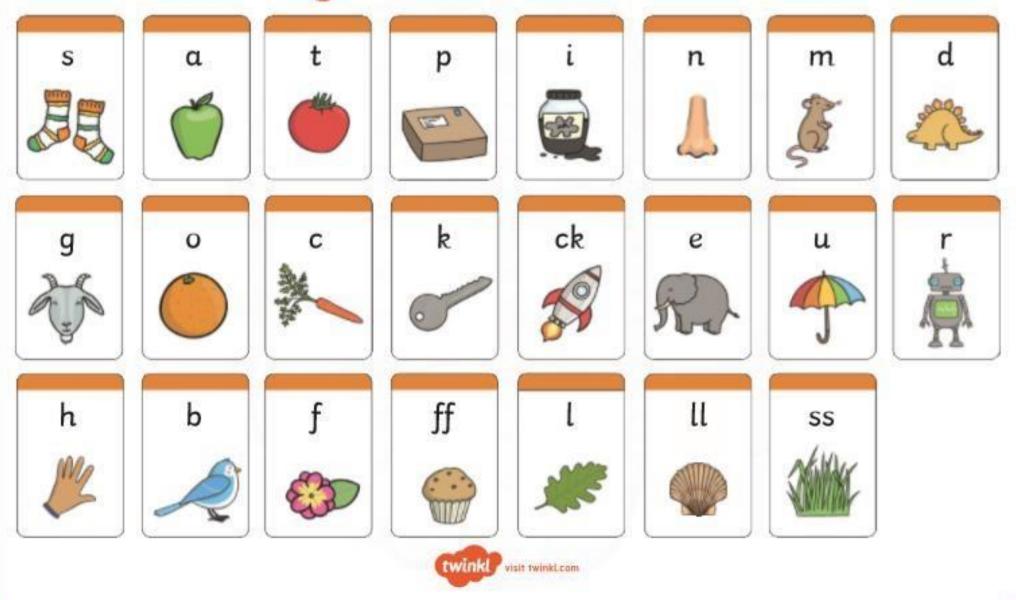

## My Phase 2 Sound Mat

### **Phase 2 Home Learning Challenges**

Look at things around the room and say the sound they begin with. Can you hear the sound they end with too? Try writing some of them down.

Can you spell out any of the pictures? Tell your grown-up which sound it begins with and which sound it ends with. Do all the words have the same number of sounds?

Can you put the sounds on this page into the phoneme frames to make words? Play a game with your grown-up. Take it in turns to give instructions. For example, 'Touch your f-ee-t' or 'Stand u-p'.