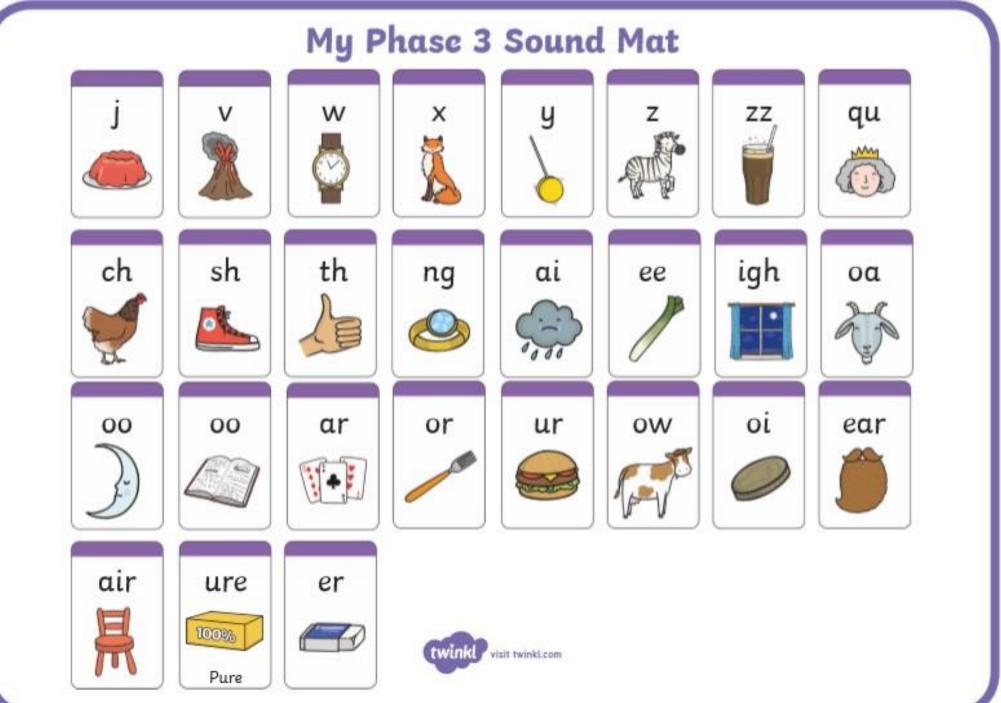

d complete some<br>facts about that<br>animal. Use the fact<br>sheet below- if no<br>printer copy the<br>sheet headings. | First write your<br>name<br>remembering<br>to form all the<br>letters<br>correctly.<br>Choose 4<br>words to read<br>and write from<br>the list of key<br>words below.<br>Remembering<br>to form the<br>letters<br>correctly, try<br>and sit your<br>letters on the<br>line.<br>Can you write<br>your chosen<br>word in a<br>sentence? | Children to choose their<br>favourite book and read<br>with their<br>parents/carers.<br>Click on the link<br>below: some books to<br>share, children to<br>read along and<br>activities.<br>https://www.booktrust.<br>org.uk/books-<br>andreading/have-<br>somefun/storybooks-<br>andgames/ |

## My Phase 2 Sound Mat



#### <u>Reception Lesson Plan</u>



### **Phase 2 Home Learning Challenges**

Look at things around the room and say the sound they begin with. Can you hear the sound they end with too? Try writing some of them down.

Can you spell out any of the pictures? Tell your grown-up which sound it begins with and which sound it ends with. Do all the words have the same number of sounds?



Can you put the sounds on this page into the phoneme frames to make words? Play a game with your grown-up. Take it in turns to give instructions. For example, 'Touch your f-ee-t' or 'Stand u-p'.







#### **Phase 3 Home Learning Challenges**





visit twinkl.com

## Elephant Fact File Activity Sheet

|                                       | -                 |
|---------------------------------------|-------------------|
| Elephants live